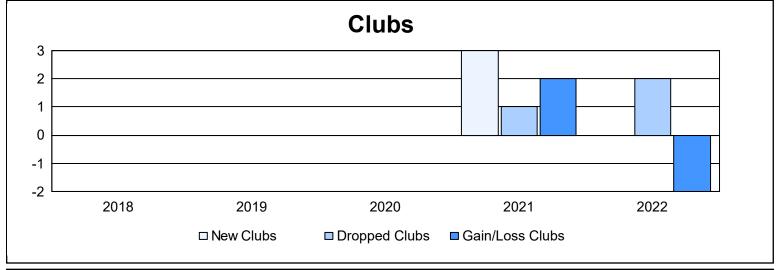

District 105CW As of June 2022 Cumulative

| Year      | New<br>Clubs | Dropped<br>Clubs | Gain/<br>Loss<br>Clubs | New<br>Members | Charter<br>Members | Reinstate<br>Members | Transfer<br>Members | Total<br>Member<br>Added | Total<br>Members<br>Dropped | Gain/<br>Loss<br>Members |
|-----------|--------------|------------------|------------------------|----------------|--------------------|----------------------|---------------------|--------------------------|-----------------------------|--------------------------|
| 2017-2018 | 0            | 0                | 0                      | 139            | 1                  | 2                    | 24                  | 166                      | 217                         | -51                      |
| 2018-2019 | 0            | 0                | 0                      | 156            | 2                  | 8                    | 12                  | 178                      | 182                         | -4                       |
| 2019-2020 | 0            | 0                | 0                      | 107            | 0                  | 6                    | 10                  | 123                      | 199                         | -76                      |
| 2020-2021 | 3            | 1                | 2                      | 148            | 80                 | 6                    | 26                  | 260                      | 260                         | 0                        |
| 2021-2022 | 0            | 2                | -2                     | 156            | 1                  | 9                    | 28                  | 194                      | 249                         | -55                      |
| Average   | 1            | 1                | 0                      | 141            | 17                 | 6                    | 20                  | 184                      | 221                         | -37                      |