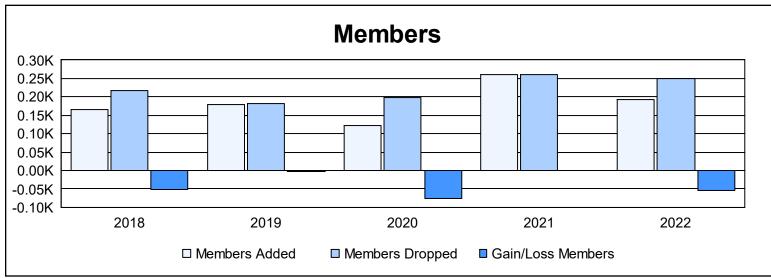

District 105CW As of June 2022 Cumulative

| Year      | New<br>Clubs | Dropped<br>Clubs | Gain/<br>Loss<br>Clubs | New<br>Members | Charter<br>Members | Reinstate<br>Members | Transfer<br>Members | Total<br>Member<br>Added | Total<br>Members<br>Dropped | Gain/<br>Loss<br>Members |
|-----------|--------------|------------------|------------------------|----------------|--------------------|----------------------|---------------------|--------------------------|-----------------------------|--------------------------|
| 2017-2018 | 0            | 0                | 0                      | 139            | 1                  | 2                    | 24                  | 166                      | 217                         | -51                      |
| 2018-2019 | 0            | 0                | 0                      | 156            | 2                  | 8                    | 12                  | 178                      | 182                         | -4                       |
| 2019-2020 | 0            | 0                | 0                      | 107            | 0                  | 6                    | 10                  | 123                      | 199                         | -76                      |
| 2020-2021 | 3            | 1                | 2                      | 148            | 80                 | 6                    | 26                  | 260                      | 260                         | 0                        |
| 2021-2022 | 0            | 2                | -2                     | 156            | 1                  | 9                    | 28                  | 194                      | 249                         | -55                      |
| Average   | 1            | 1                | 0                      | 141            | 17                 | 6                    | 20                  | 184                      | 221                         | -37                      |